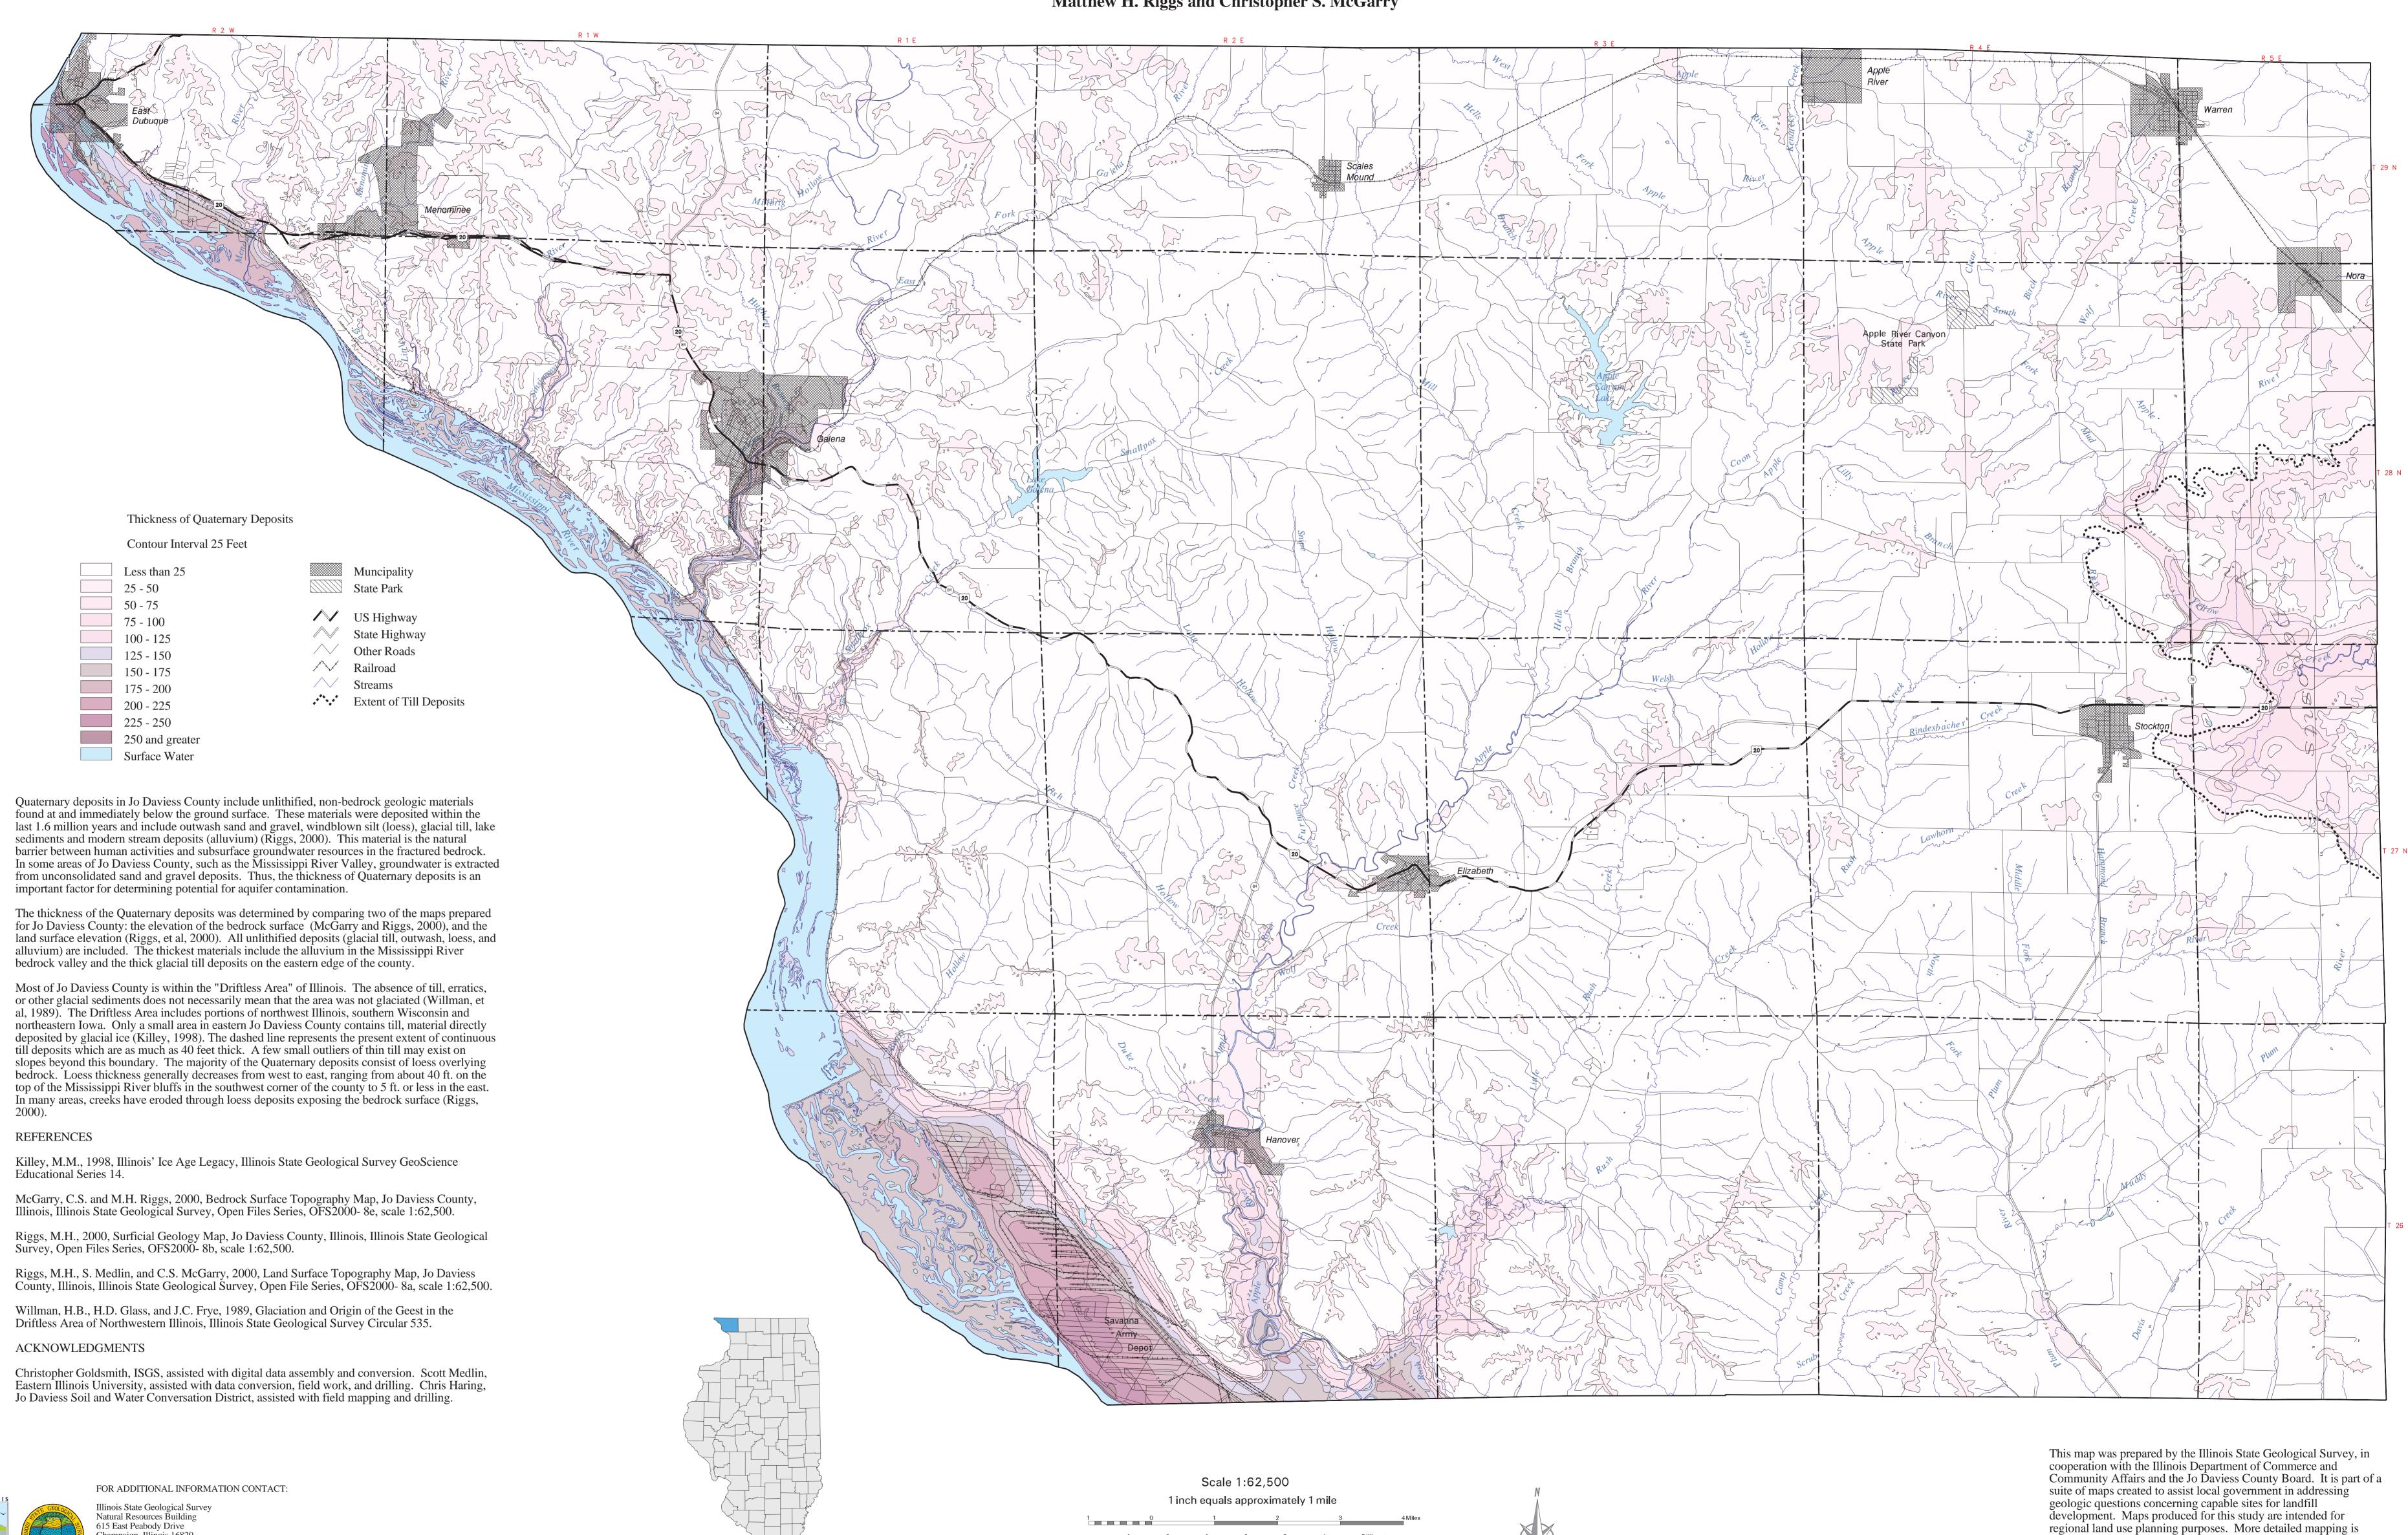

## MAP SHOWING THICKNESS OF QUATERNARY DEPOSITS, JO DAVIESS COUNTY, ILLINOIS

Matthew H. Riggs and Christopher S. McGarry

Released by Authority of the State of Illinois: 2000

Champaign, Illinois 16820

(217) 333- 4747 http://www.isgs.uiuc.edu Lambert Conformal Conic Projection

geologic questions concerning capable sites for landfill development. Maps produced for this study are intended for regional land use planning purposes. More detailed mapping is needed for site- specific considerations. This map has been reviewed for scientific accuracy and edited to meet the quality standards of maps in the ISGS Map Series.